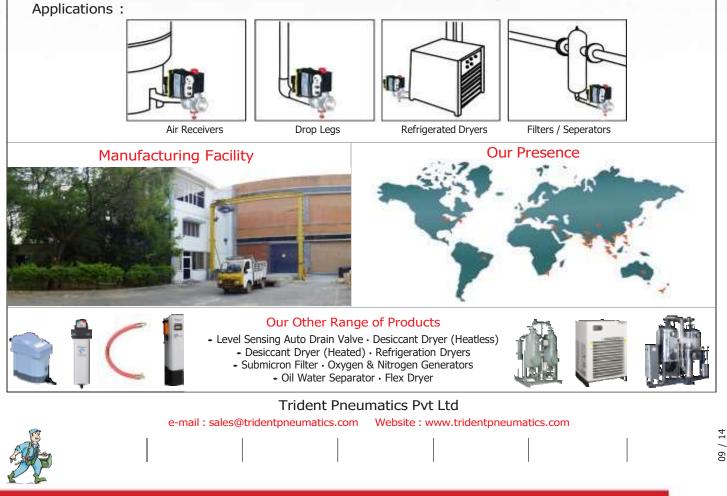

| Aluminium & moving parts SS                                              |
| Compressor Capacity    | Upto 500 cfm                                                             |
| Operating Temp         | $0 - 70^{\circ}$ C                                                       |
| Maximum discharge      | 150 litres / hour at 7 Kg/cm <sup>2</sup> (g)                            |
| Control                | Micro controller based                                                   |
| On line service        | Yes : Integrated Mechanical + Electronic Flush                           |
| Dimensions (L x B x H) | 78 x 70 x 100                                                            |
| Weight                 | 350 Grams                                                                |